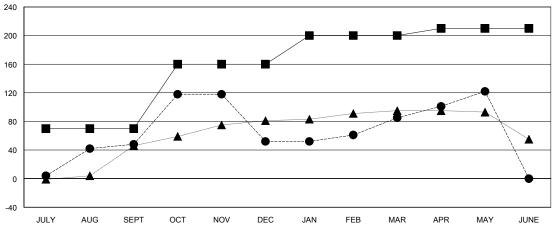

## GOALS AND ACTUAL MEMBERS CUMULATIVE

| <b>■-</b> C | URRENT YEAR GOALS FOR NEW |
|-------------|---------------------------|
| IEMBEE      | RS                        |

CURRENT YEAR ACTUAL MEMBERS

- LAST YEAR ACTUAL MEMBERS

|                         |                    | Members                             |                    |                  |
|-------------------------|--------------------|-------------------------------------|--------------------|------------------|
| RESULTS FOR 2014-2015   |                    |                                     |                    |                  |
| QUARTER                 | NEW MEMBER<br>GOAL | CHARTER AND<br>NEW MEMBERS<br>ADDED | DROPPED<br>MEMBERS | NET<br>GAIN/LOSS |
| JULY/AUG/SEPT           | 70<br>90           | 58<br>78                            | 10<br>74           | 48<br>4          |
| OCT/NOV/DEC JAN/FEB/MAR | 40                 | 41                                  | 8                  | 33               |
| APR/MAY/JUNE            | 10                 | 53                                  | 16                 | 37               |