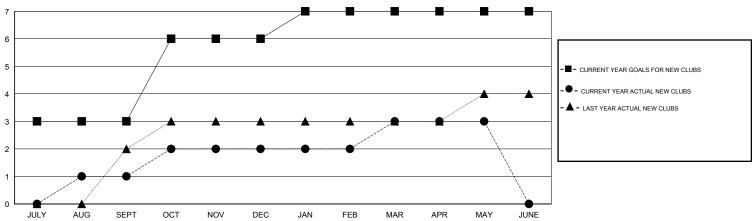

## GOALS AND ACTUAL NEW CLUBS CUMULATIVE

## MONTHLY MEMBERSHIP PROGRESS REPORT

District 305 S3

Results as of: 5/31/2015

| GMT CA 6 |
|----------|
|----------|

| GMT: V S Kuki               | reja             | LOCATION PAKISTAN |                  |                  |  |  |
|-----------------------------|------------------|-------------------|------------------|------------------|--|--|
|                             |                  | Clubs             |                  |                  |  |  |
| RESULTS FOR 2014-2015       |                  |                   |                  |                  |  |  |
| QUARTER                     | NEW CLUB<br>GOAL | NEW CLUBS         | DROPPED<br>CLUBS | NET<br>GAIN/LOSS |  |  |
| JULY/AUG/SEPT               | 3                | 1                 | 0                | 1                |  |  |
| OCT/NOV/DEC                 | 3                | 1                 | 2                | -1               |  |  |
| JAN/FEB/MAR<br>APR/MAY/JUNE | 1<br>0           | 1<br>0            | 0                | 1<br>0           |  |  |